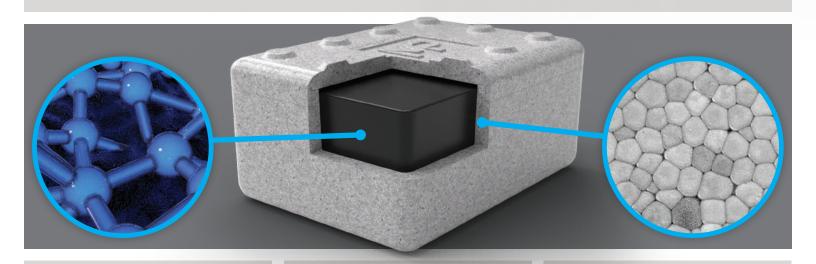

### **GOOD CHEMISTRY**

InteliBond technology is the result of more than 40 years of advanced polymer chemistry. Sealants formulated with inteliBond flow smoother, bond better, stretch farther, set up quicker, and resist tracking better. InteliBond is a simple way to describe some very complicated science.

### **MELTABLE DONE RIGHT**

We did it first, and we did it best.

PolySkin is the industry's only
structural, stable, quick-melt
packaging solution. PolySkin pallets
wont slump or sag, and the expanded
polymer beads float until fully
dissolved to eliminate the mess and
clogs common with "plastic bag"
solutions.