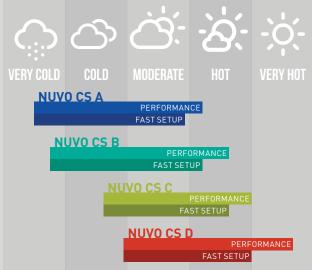

## CS CS

An excellent, all-purpose sealant, NUVO CS delivers an even balance between cost and performance. These premium sealants are formulated with a medium viscosity and smooth consistency for greater ease of application.