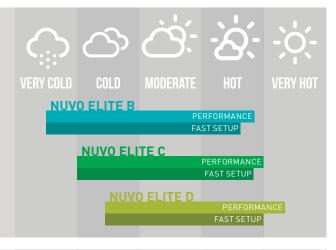

## ELITE

Made from the finest raw materials, NUVO Elite sealants belong in a class of their own. With extended performance ranges, faster setup times, and direct-fire compatibility, the Elite line offers the greatest range of benefits and versatility available from any hot-pour crack sealant.