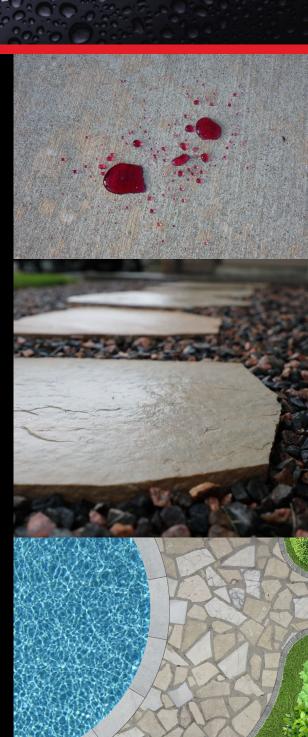

## Foxfire 5000 WB Water Repellent Concrete + Masonry + Stone

Foxfire 5000WB is a single-component, VOC-compliant, penetrating water repellent containing a proprietary modified silane/siloxane. This water-based product penetrates most masonry and concrete pores and capillaries up to a quarter-inch or more depending on surface porosity and moisture content at the time of application. Foxfire 5000WB is low-odor and environmentally friendly, with a VOC content of less than 37 g/L.

## PRODUCT ATTRIBUTES:

- · Water-based, modified silane/siloxane formula
- · For use on concrete, masonry, stone, tile
- Penetrates up to 1/4"
- Will not affect the surface profile
- Low odor
- Low VOC
- Use on vertical or horizontal surfaces
- · Mildew and fungus resistant
- · Breathable vapor emission blocker

## WHERE TO APPLY:

- Concrete
- Brick
- Masonry
- Porous Tile
- Natural Stone
- Flagstone
- Travertine
- Interlocking Pavers
- Pre-cast Concrete Pavers